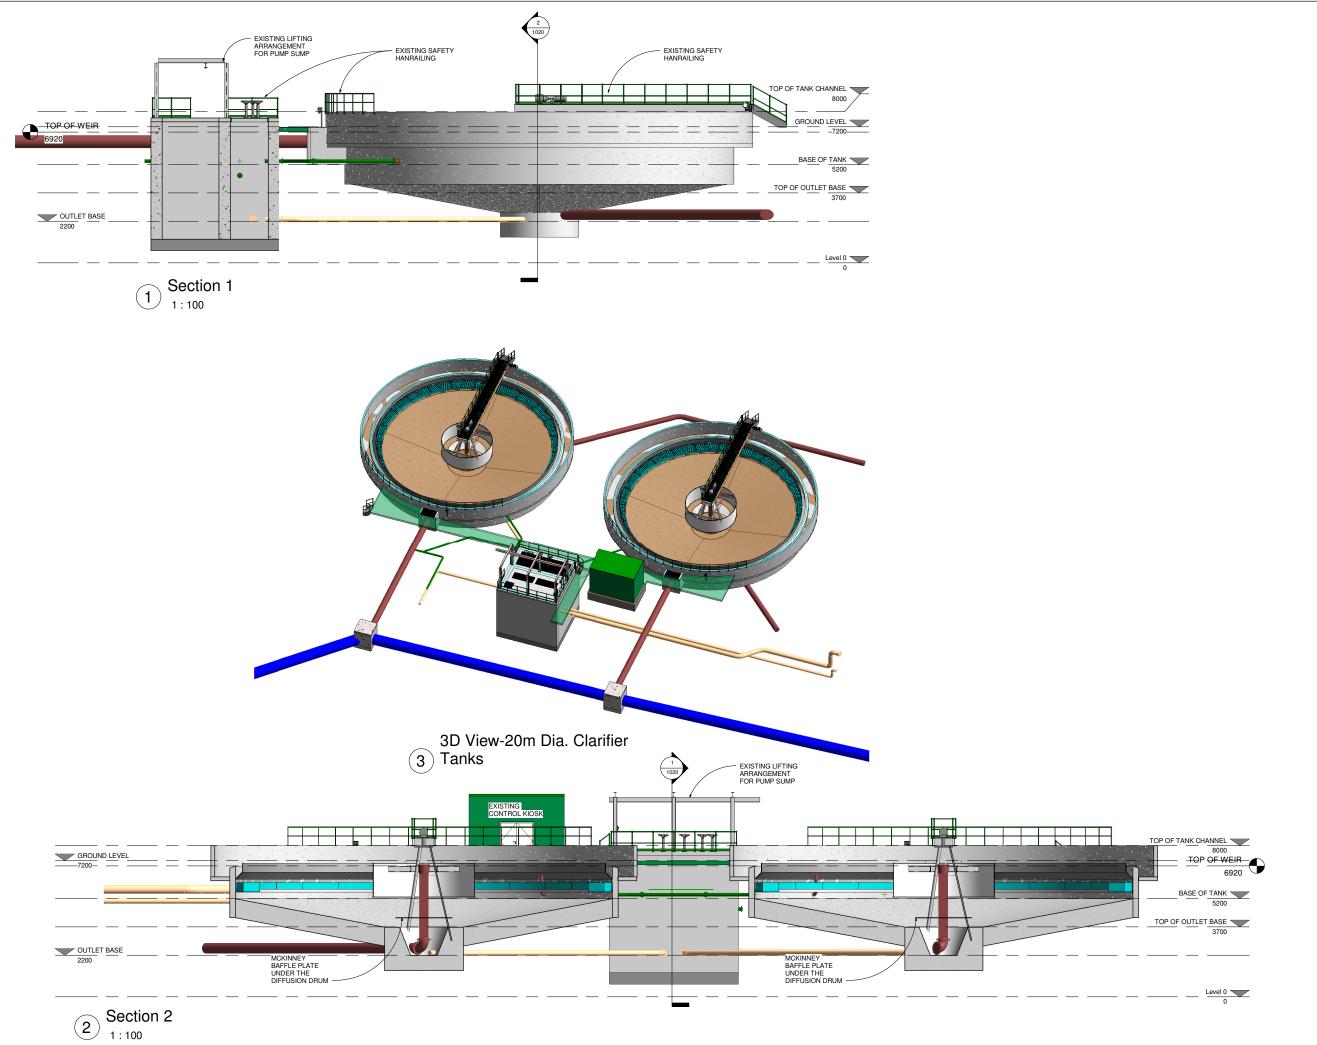

## **EXISTING 20m DIA. CLARIFIER-SECTIONS AND 3D VIEW** OF INTERNAL MODIFICATIONS

1:100

20701-JBB-00-XX-DR-Z- 1020 C01